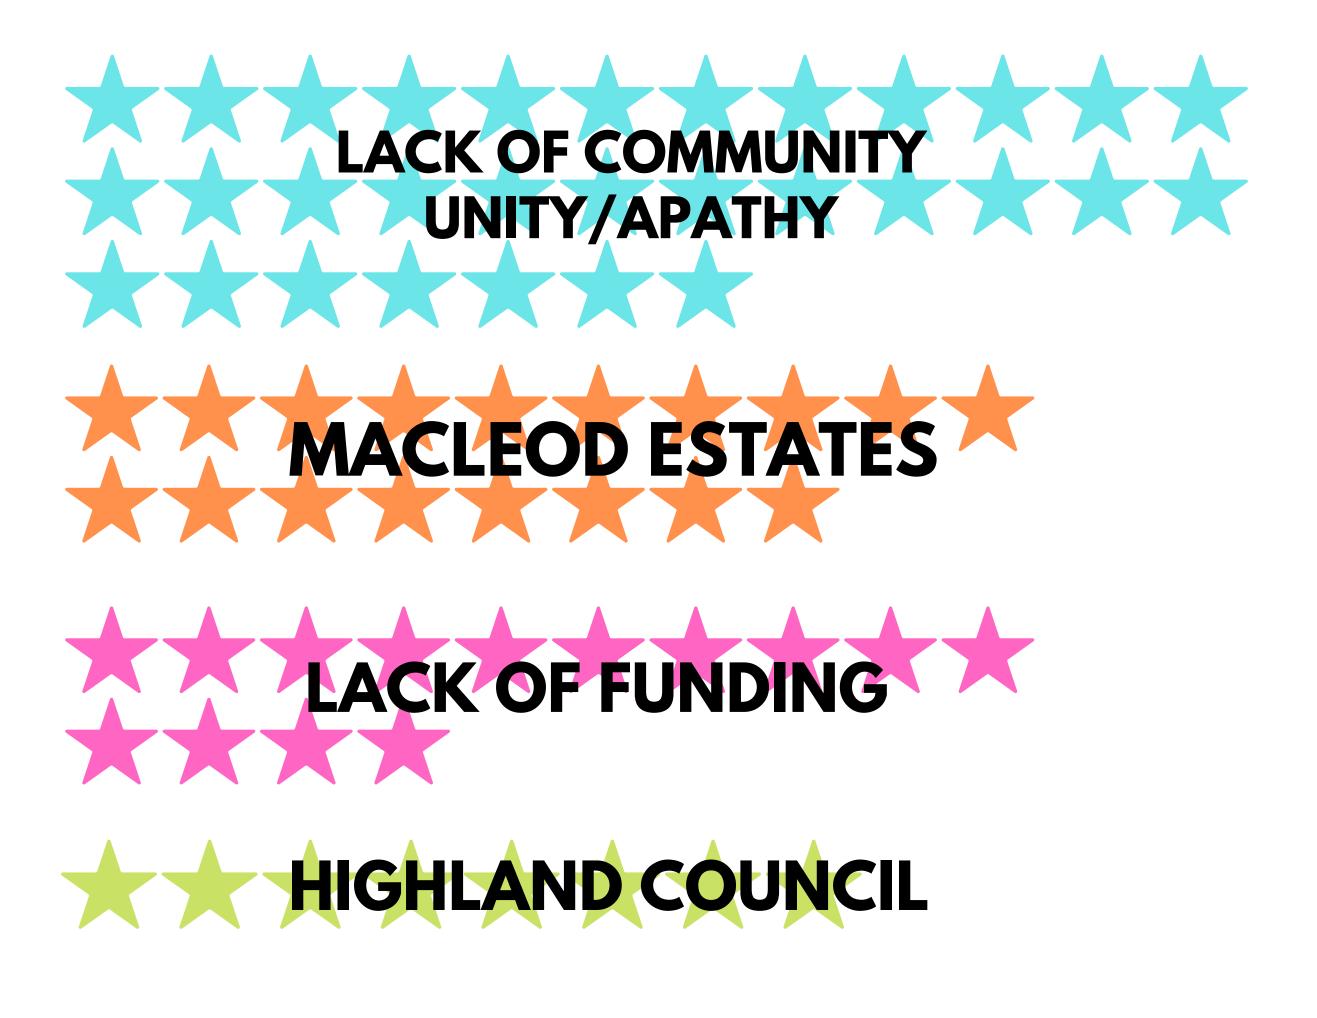

## MAIN PROBLEMS FACING PEOPLE IN THE COMMUNITY

#### **BIGGEST OBSTACLE THE COMMUNITY** FACES WITH IMPROVING DUNVEGAN

LACK OF COMMUNITY LAND / FORESHORE **ACCESS** 

LACK OF INFRASTRUCTURE (PARKING, SPORTS **FACILITIES**)

OVER TOURISM/DEVELOPEMENT

SHAPE OF THE VILLAGE