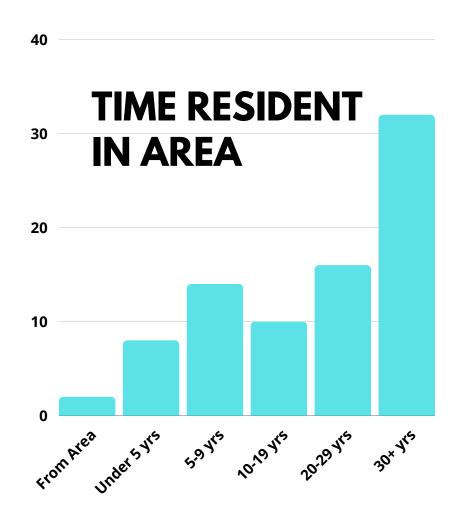

## MAIN PROBLEMS FACING PEOPLE IN THE COMMUNITY



#### **BIGGEST OBSTACLE THE COMMUNITY** FACES WITH IMPROVING DUNVEGAN





LACK OF COMMUNITY LAND / FORESHORE **ACCESS** 

LACK OF INFRASTRUCTURE (PARKING, SPORTS **FACILITIES**)



OVER TOURISM/DEVELOPEMENT



SHAPE OF THE VILLAGE

# DUNVEGAN TRUST COMMUNITY SURVEY AUTUMN 2021 - 82 RESPONDANTS



### AGE OF RESPONDEES





DO YOU SUPPORT THE FORMATION OF A COMMUNITY COMPANY

DO YOU SUPPORT COMMUNITY BUYOUT OF ORBOST WOODLANDS



IDEAS

FOR

DUNVEGAN

**TODDLER GROUP** 

DEVELOP PUBLIC TOILETS AND CAMPERVAN

**FACILITIES** 

IMPROVED PARKING

COMMUNITY RENTAL OF LOCHSIDE UNITS

**DEVELOP MARINE TOURISM** 

COMMUNITY

IMPROVE THE PLAYPARK

IMPROVED CYCLE ROUTES

COMPOSTING/ CARDBOARD SHREDDING/ WOODCHIPPER

COMMUNITY ALLOTMENTS+
GARDENS

GET KIDS AND SCHOOL INVOLVED IN COMMUNITY PROJECTS

WELL-BEING INITIATIVES LIKE MEN'S SHED / RAGTAG

COMMUNITY PURCHASE OF CAMPSITE

AFFORDABLE KEYWORKER
HOUSING

**MINIBUS** 

KAYAK CLUB/ WATERSPORTS FROM

TERSPORTS FROM

**PONTOON** 

MORE GAELIC EVENTS

COMMUNITY HOUSING

COMMUNITY EVENTS LIKE EASTER EGG HUNT FOR KIDS

MORE LIVE MUSIC AND SOCIAL EVENTS

COMMUNITY SPACES