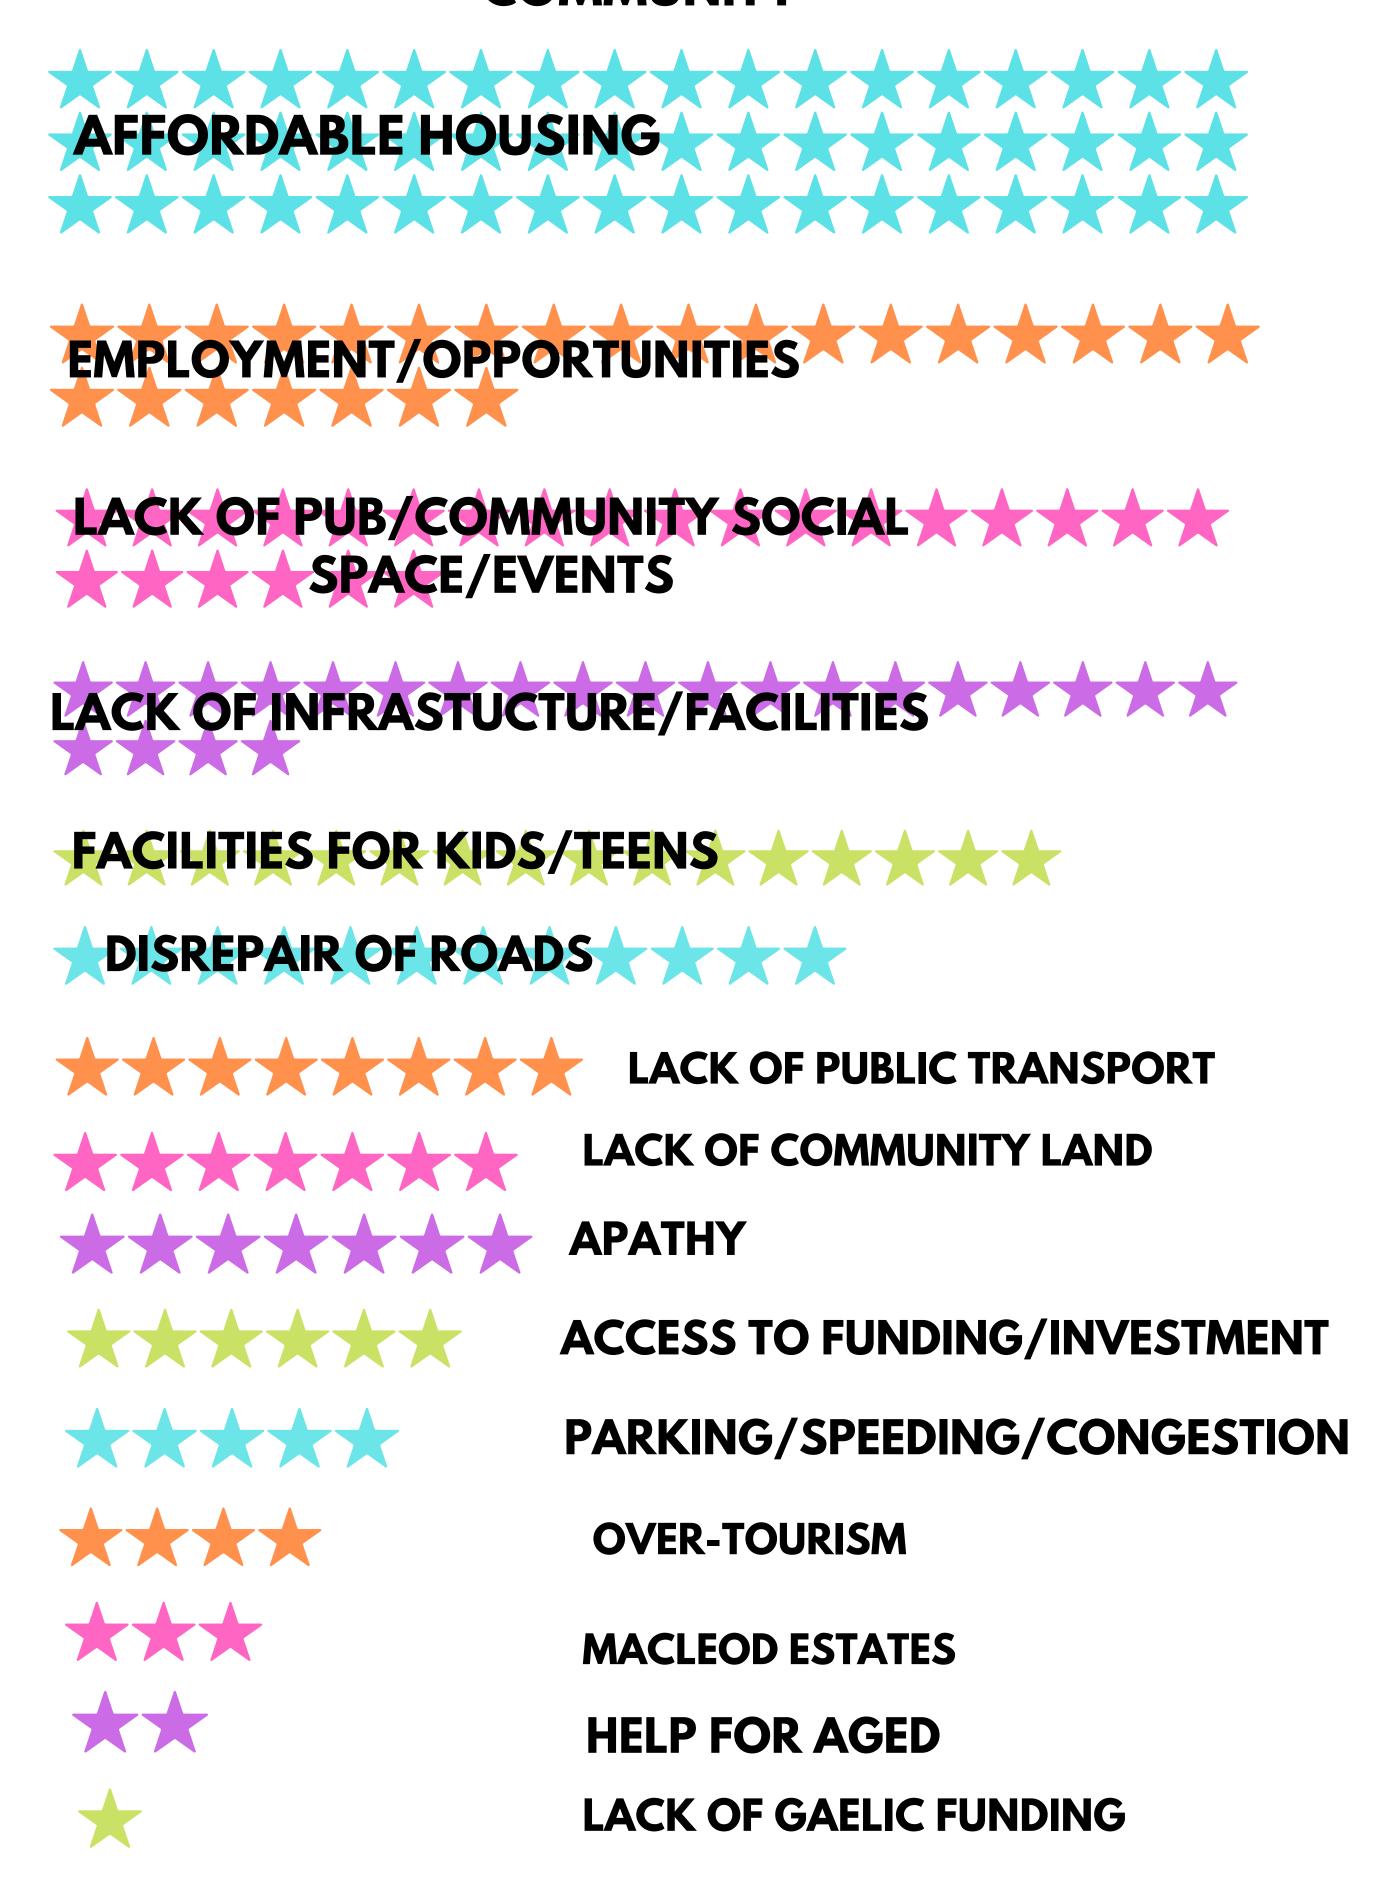

## MAIN PROBLEMS FACING PEOPLE IN THE COMMUNITY

#### **BIGGEST OBSTACLE THE COMMUNITY** FACES WITH IMPROVING DUNVEGAN

LACK OF COMMUNITY LAND / FORESHORE **ACCESS** 

LACK OF INFRASTRUCTURE (PARKING, SPORTS **FACILITIES**)

OVER TOURISM/DEVELOPEMENT

SHAPE OF THE VILLAGE